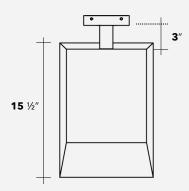

| SF | Single Fuse       | SG                            | Silver Grey |  |
|    |                    |    |               | DM | 0-10V Dimming     | BZ                            | Bronze      |  |
|    |                    |    |               |    |                   | *See finishes info on website |             |  |

| ŀ | Lumens | are | based | on | Max | Wattage | and | 5000K | CCT |
|---|--------|-----|-------|----|-----|---------|-----|-------|-----|
|---|--------|-----|-------|----|-----|---------|-----|-------|-----|

Std - Standard Offering

WEDGE-S -\_\_\_-\_-\_-\_-

**Customization Notes:** 

>>> Info on this spec sheet will change without notice as product development is an ongoing process.



## Dimensions & Mounting (drawings are not to scale)





**Iso View** 



## **Polar Graph**



**Forward Throw**