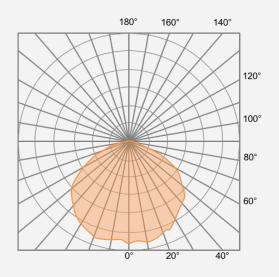

e Fuse       | SG                            | Silver Grey |  |
|    |                    |    |               | DM | 0-10V Dimming     | BZ                            | Bronze      |  |
|    |                    |    |               |    |                   | *See finishes info on website |             |  |

| ŀ | Lumens | are | based | on | Max | Wattage | and | 5000K | CCT |
|---|--------|-----|-------|----|-----|---------|-----|-------|-----|
|---|--------|-----|-------|----|-----|---------|-----|-------|-----|

Std - Standard Offering

WEDGE-S -\_\_\_-\_-\_-\_-

**Customization Notes:** 

>>> Info on this spec sheet will change without notice as product development is an ongoing process.



## Dimensions & Mounting (drawings are not to scale)





**Iso View** 



## **Polar Graph**



**Forward Throw**