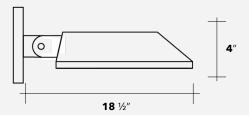

|    |               | SF | Single Fuse       | SG                            | Silver Grey |  |
|    |                    |    |               | DM | 0-10V Dimming     | BZ                            | Bronze      |  |
|    |                    |    |               |    |                   | *See finishes info on website |             |  |

| ŀ | Lumens | are | based | on | Max | Wattage | and | 5000K | CCT |
|---|--------|-----|-------|----|-----|---------|-----|-------|-----|
|---|--------|-----|-------|----|-----|---------|-----|-------|-----|

Std - Standard Offering

WEDGE-S -\_\_\_-\_-\_-\_-

**Customization Notes:** 

>>> Info on this spec sheet will change without notice as product development is an ongoing process.



## Dimensions & Mounting (drawings are not to scale)





**Iso View** 



## **Polar Graph**



**Forward Throw**