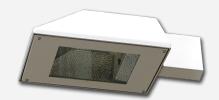

### **WED-S - WALL MOUNT**

#### **DESCRIPTION:**

Constructed of fabricated aluminum with door frame design.

| Name  | Lamping                     | Lumens | Color Temp     | Electrical   |          | Mounting |            |
|-------|-----------------------------|--------|----------------|--------------|----------|----------|------------|
| WED-S | 60W LED (Max)               | 7800   | 3000K          | UNV 120-277V |          | WM       | Wall Mount |
|       |                             |        | 4000K          | HLV          | 347-480V |          |            |
|       |                             |        | 5000K          |              |          |          |            |
|       | *Contact for other wattages |        | *Specify other |              |          |          |            |